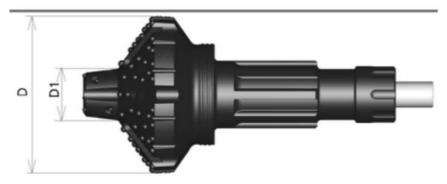

## SPECIFICATION OVERVIEW

| HAMMER<br>SIZE | HAMMER SHANK TYPES                    | GUIDE Dia. |               | REAMED Dia. |             |
|----------------|---------------------------------------|------------|---------------|-------------|-------------|
|                |                                       | mm         | inch          | mm          | inch        |
| 3.5            | DHD3.5, QL30, COP34                   | 80-120     | 3 1/8-4 5/6   | 130-165     | 5 1/8-6 1/2 |
| 4              | DHD340A, QL40, SD4, Mission40, Mach44 | 82-112     | 2 1/4-4 1/2   | 165-178     | 6.5-7       |
| 5              | DHD350R, QL50, SD5, Mission50         | 75-138     | 2 15/16-5 3/8 | 152-216     | 6-8 1/2     |
| 6              | DHD360, QL60, SD6, Mission60          | 108-296    | 4 1/4-11 5/8  | 191-381     | 7 1/2-15    |
| 8              | DHD380, QL80, SD8, Mission85          | 140-296    | 5 1/2-11 5/8  | 200-381     | 7 7/8-15    |
| 10             | Sd10, Numa100                         | 305-311    | 12-12 1/4     | 444.5-482   | 17 1/2-19   |
| 12             | DHD112, SD12, Numa120                 | 216-444.5  | 8 1/2-17 1/2  | 312-660     | 12 5/16-26  |
| Hew to order?  |                                       |            |               |             |             |